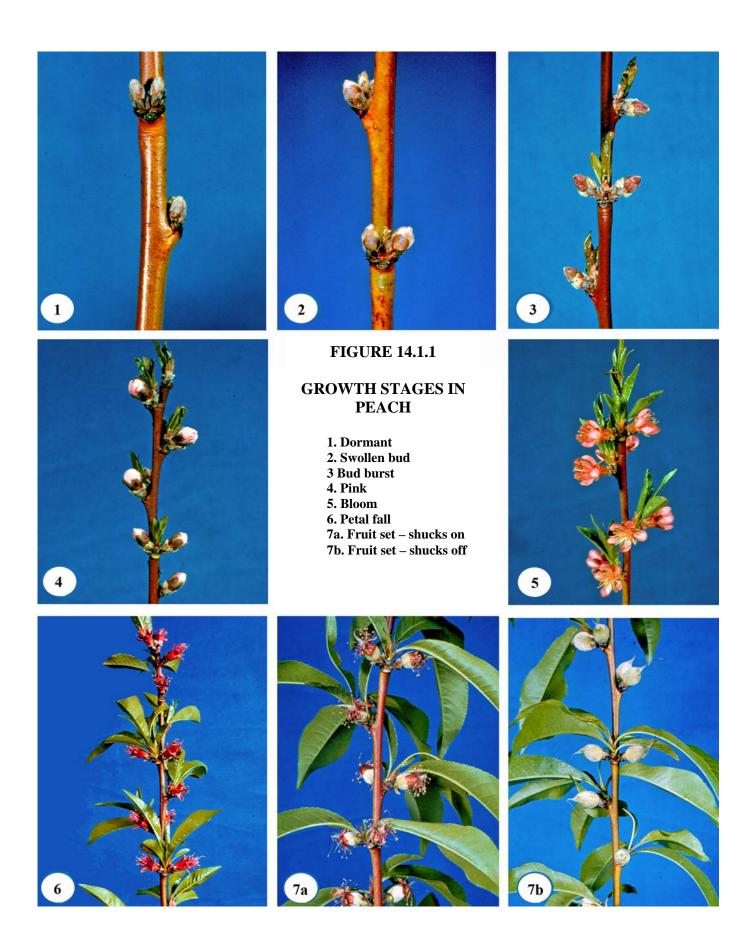

## 14.1 Insecticides and Fungicides for Peaches and Nectarines

See Sections 14.2, 14.3, and 14.4 for comments reltated to this table.

Table 14.1.1. Pesticide Spray Table – Peaches and Nectarines.

Refer to back of book for key to abbreviations and footnotes.