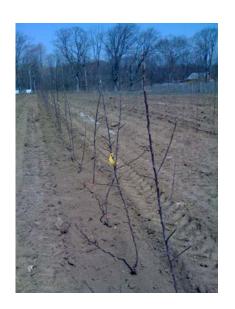

clockwise from top left: trees arrive at Tougas Farm; trees soaking in water before planting at Ragged Hill orchard; Honeycrisp tree at Shelburne Farm; temporary irrigation at Shelburne Farm; Honeycrisp trees planted at Ragged Hill Orchard