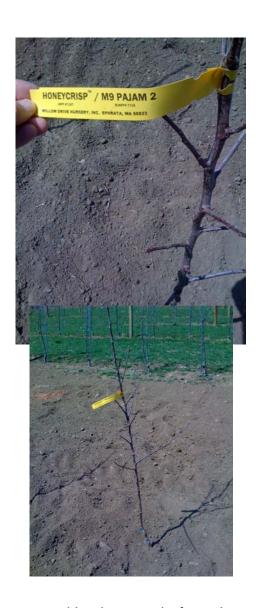

#### June 2008

Two UMass Extension fruit twilight meetings held at MOPUP orchards (Kosinski Farms and Shelburne Farm)

Progress report submitted to MDAR

See page 2 for selected pictures and page 3 for budget summary...

clockwise from top left: trees arrive at Tougas Farm; trees soaking in water before planting at Ragged Hill orchard; Honeycrisp tree at Shelburne Farm; temporary irrigation at Shelburne Farm; Honeycrisp trees planted at Ragged Hill Orchard