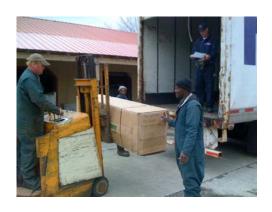

clockwise from top left: trees arrive at Tougas Farm; trees soaking in water before planting at Ragged Hill orchard; Honeycrisp tree at Shelburne Farm; temporary irrigation at Shelburne Farm; Honeycrisp trees planted at Ragged Hill Orchard