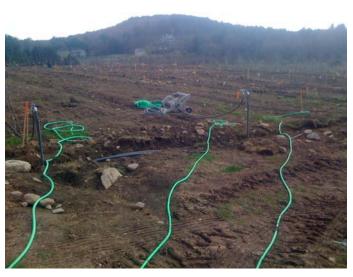

## May 2008

Support system and irrigation installed at all orchards; trees tied to support system, fertilized and trained

clockwise from top left: trees arrive at Tougas Farm; trees soaking in water before planting at Ragged Hill orchard; Honeycrisp tree at Shelburne Farm; temporary irrigation at Shelburne Farm; Honeycrisp trees planted at Ragged Hill Orchard