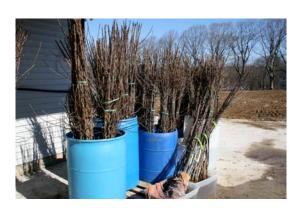

clockwise from top left: trees arrive at Tougas Farm; trees soaking in water before planting at Ragged Hill orchard; Honeycrisp tree at Shelburne Farm; temporary irrigation at Shelburne Farm; Honeycrisp trees planted at Ragged Hill Orchard